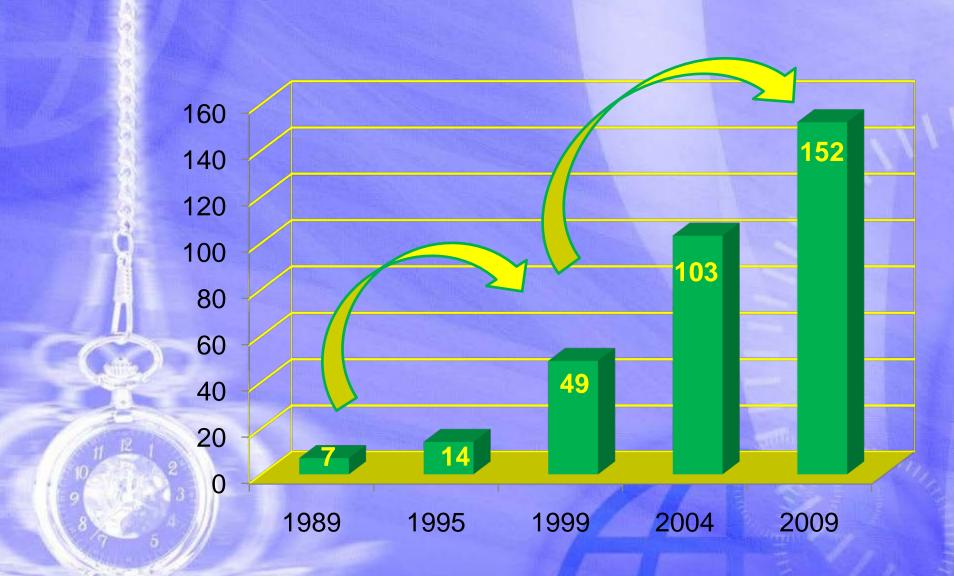

# **Growth: ISSDA Membership**

# ISSDA Membership - 2009 Associations, Primary, 22 Associate, 13

Highlights