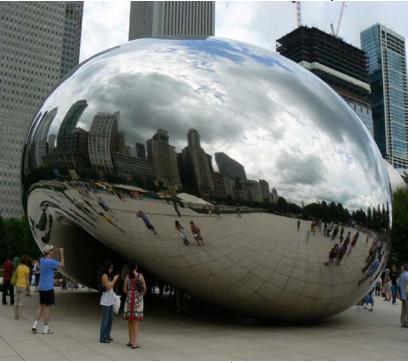

# Stainless Steel Sculpture

#### Millennium Park Chicago

Artist: Anish Kapoor

#### 20 m long, 10 m high, 4 m clearance underneath

168 polished Type 316 stainless steel plates, joined seamlessly together