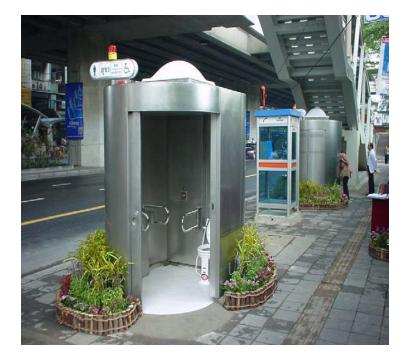

**Information Board**



Dustbin





#### • Passenger Coaches and Wagons



## Indian Rail SS Showcase





# Stainless Steel in Urban Infrastructure

# **Street Furniture**

- Art & Sculpture
- Sports Stadium
- Airport
- City Transport





# **Street Furniture**

## **Stainless Steel** *ABC - Street Furniture*





JSW Steels, Karnataka



#### Chankyapuri, New Delhi

**Bus Shelters** 

## **Stainless Steel** *ABC - Street Furniture*





#### New Stainless Steel Bus Shelter on Ring Road, New Delhi







BARRICADES

S.S SCULPTURE IN WATER BODY





## **Stainless Steel** *ABC - Street Furniture*













#### Dustbins





## **ENTRY GATE**















### **Stainless Steel ABC - Street Furniture**

#### Walkeshwar, Mumbai





## **Stainless Steel** *ABC - Street Furniture*





#### **Public Convenience**



Paper bin + Ashtray

## New Design for Letter Box (I.I.T. IDC Mumbai)

#### **INDIAN POST**







# Art & Sculptures

# Sculptural Gateway, Raigarh





• The 33m high gateway is India's tallest architectural marvel in Stainless Steel, weighing about 20 metric tonnes at Raigarh, Chhattisgarh.

• The structure consists of framed 273mm dia pipes in 304 grade joined together with connections in a hyperbolic parabolic shape.

Developed by Jindal Stainless Arc Division

# **Stainless Steel Sculpture**





#### JNU, Delhi



Architect: Jatin Das

Unitech, Calcutta

# Stainless Steel Sculpture



Mural at the cargo terminal of Chennai Port





# Around the Globe Public Display for City Beautification

# Stainless Steel Sculpture

#### Millennium Park Chicago