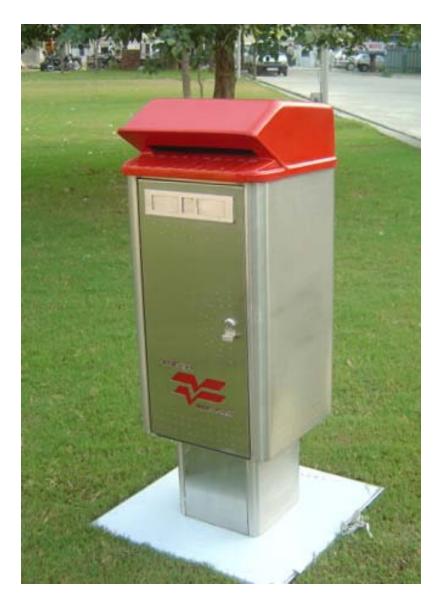

in Urban Infrastructure

# **Street Furniture**

- Art & Sculpture
- Sports Stadium
- Airport
- City Transport





# **Street Furniture**

## **Stainless Steel** *ABC - Street Furniture*





JSW Steels, Karnataka



#### Chankyapuri, New Delhi

**Bus Shelters** 

## **Stainless Steel** *ABC - Street Furniture*





#### New Stainless Steel Bus Shelter on Ring Road, New Delhi







BARRICADES

S.S SCULPTURE IN WATER BODY





## **Stainless Steel** *ABC - Street Furniture*













#### Dustbins





## **ENTRY GATE**















### **Stainless Steel ABC - Street Furniture**

#### Walkeshwar, Mumbai





## **Stainless Steel** *ABC - Street Furniture*





#### **Public Convenience**



Paper bin + Ashtray

## New Design for Letter Box (I.I.T. IDC Mumbai)

#### **INDIAN POST**







# Art & Sculptures

# Sculptural Gateway, Raigarh





• The 33m high gateway is India's tallest architectural marvel in Stainless Steel, weighing about 20 metric tonnes at Raigarh, Chhattisgarh.

• The structure consists of framed 273mm dia pipes in 304 grade joined together with connections in a hyperbolic parabolic shape.

Developed by Jindal Stainless Arc Division

# **Stainless Steel Sculpture**





#### JNU, Delhi



Architect: Jatin Das

Unitech, Calcutta

# Stainless Steel Sculpture



Mural at the cargo terminal of Chennai Port





# Around the Globe Public Display for City Beautification

# Stainless Steel Sculpture

#### Millennium Park Chicago





Artist: Anish Kapoor

#### 20 m long, 10 m high, 4 m clearance underneath

168 polished Type 316 stainless steel plates, jo