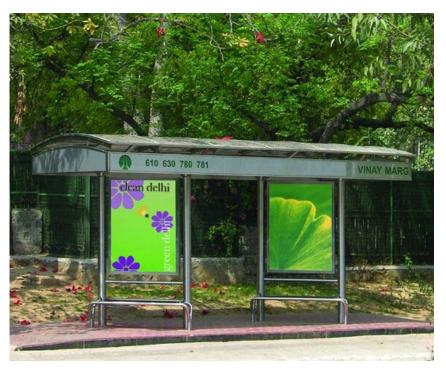

#### Chankyapuri, New Delhi

**Bus Shelters** 

#### New Stainless Steel Bus Shelter on Ring Road, New Delhi

BARRICADES

S.S SCULPTURE IN WATER BODY