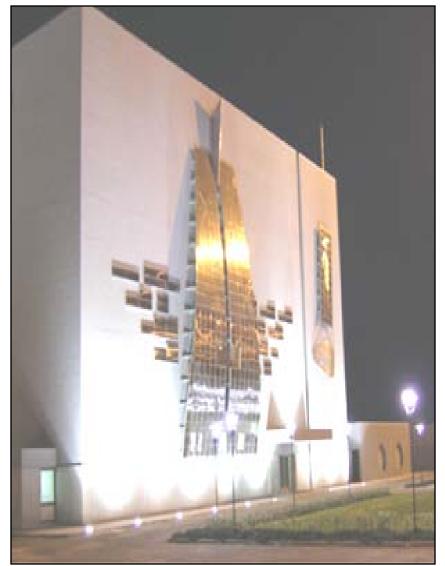

ins





## **ENTRY GATE**















### **Stainless Steel ABC - Street Furniture**

#### Walkeshwar, Mumbai





## **Stainless Steel** *ABC - Street Furniture*





#### **Public Convenience**



Paper bin + Ashtray

## New Design for Letter Box (I.I.T. IDC Mumbai)

#### **INDIAN POST**







# Art & Sculptures

# Sculptural Gateway, Raigarh





• The 33m high gateway is India's tallest architectural marvel in Stainless Steel, weighing about 20 metric tonnes at Raigarh, Chhattisgarh.

• The structure consists of framed 273mm dia pipes in 304 grade joined together with connections in a hyperbolic parabolic shape.

Developed by Jindal Stainless Arc Division

# **Stainless Steel Sculpture**





#### JNU, Delhi



Architect: Jatin Das

Unitech, Calcutta

# Stainless Steel Sculpture



Mural at the cargo terminal of Chennai Port





# Around the Globe Public Display for City Beautification

# Stainless Steel Sculpture

#### Millennium Park Chicago





Artist: Anish Kapoor

#### 20 m long, 10 m high, 4 m clearance underneath

168 polished Type 316 stainless steel plates, joined seamlessly together

# **Stainless Steel Sculpture-Asia**







# **Stainless Steel Sculpture-Asia**







## **Stainless Marvels**





#### Hungry God – Italy

### Stainless Steel Sculpture in Canada (left) and India (right)







### Stainless Steel Signages



### A great opportunity for Stainless Steel Applications



### **Stainless Steel** ABC - Street Furniture



### Ramoji Film studio, Hyderabad



## **Stainless Steel**

#### **Play Ground Equipment-New Ideas**









## **Devel