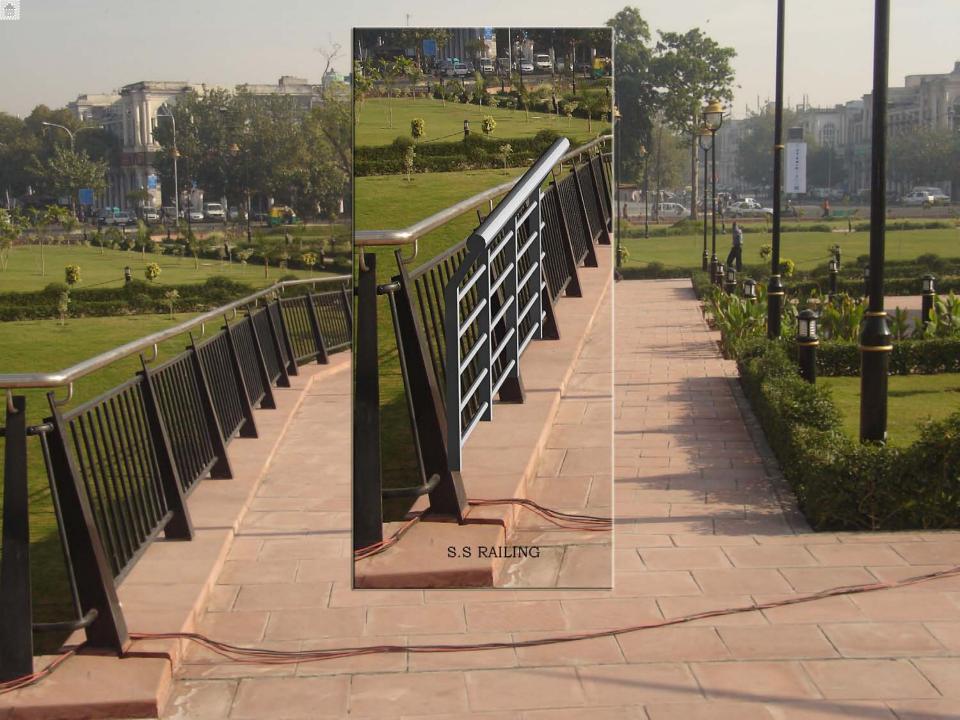

tory

Similar projects are undertaken in other major cities like Mumbai & Bangalore.



All Stainless Steel Coaches



## **Stainless Steel** City Transport Delhi Metro **Delhi Metro** Station सूचना Escalators & Handrails Dividers 0 0 0 ..... **Information Board**



Dustbin





#### • Passenger Coaches and Wagons



## Indian Rail SS Showcase





# Stainless Steel in Urban Infrastructure

# **Street Furniture**

- Art & Sculpture
- Sports Stadium
- Airport
- City Transport





# **Street Furniture**

## **Stainless Steel** *ABC - Street Furniture*





JSW Steels, Karnataka



#### Chankyapuri, New Delhi

**Bus Shelters** 

## **Stainless Steel** *ABC - Street Furniture*





#### New Stainless Steel Bus Shelter on Ring Road, New Delhi







BARRICADES

S.S SCULPTURE IN WATER BODY





## **Stainless Steel** *ABC - Street Furniture*













#### Dustbins





## **ENTRY GATE**















### **Stainless Steel ABC - Street Furniture**

#### Walkeshwar, Mumbai





## **Stainless Steel** *ABC - Street Furniture*





#### **Public Convenience**



Paper bin + Ashtray

## New Design for Letter Box (I.I.T. IDC Mumbai)

#### **INDIAN POST**







# Art & Sculptures

# Sculptural Gateway, Raigarh





• The 33m high gateway is India's tallest architectural marvel in Stainless Steel, weighing about 20 metric tonnes at Raigarh, Chhattisgarh.

• The structure consists of framed 273mm dia pipes in 304 grade joined together with connections in a hyperbolic parabolic shape.

Developed by Jindal Stainless Arc Division

# **Stainless Steel Sculpture**





#### JNU, Delhi