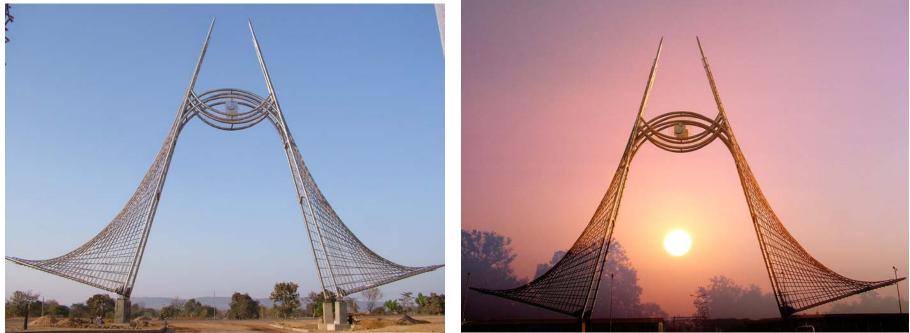

# Sculptural Gateway, Raigarh

• The 33m high gateway is India's tallest architectural marvel in Stainless Steel, weighing about 20 metric tonnes at Raigarh, Chhattisgarh.

• The structure consists of framed 273mm dia pipes in 304 grade joined together with connections in a hyperbolic parabolic shape.

Developed by Jindal Stainless Arc Division