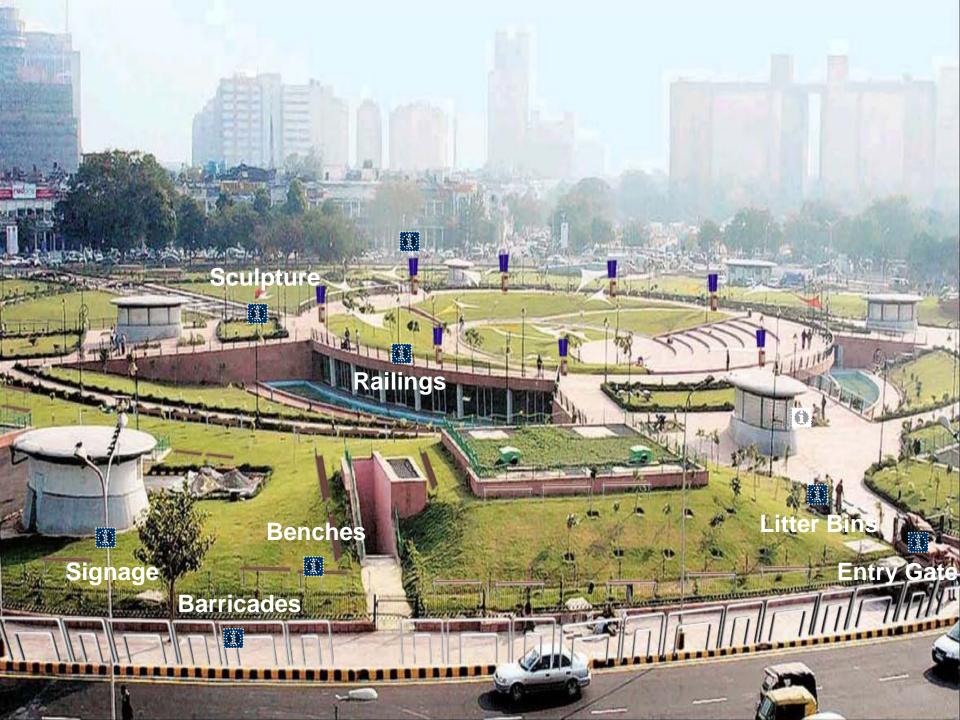

ro





Delhi Metro Rail Corporation -A Success Story

Similar projects are undertaken in other major cities like Mumbai & Bangalore.



All Stainless Steel Coaches



## **Stainless Steel** City Transport Delhi Metro **Delhi Metro** Station सूचना Escalators & Handrails Dividers 0 0 0 ..... **Information Board**



Dustbin





#### • Passenger Coaches and Wagons



## Indian Rail SS Showcase





# Stainless Steel in Urban Infrastructure

# **Street Furniture**

- Art & Sculpture
- Sports Stadium
- Airport
- City Transport





# **Street Furniture**

## **Stainless Steel** *ABC - Street Furniture*





JSW Steels, Karnataka



#### Chankyapuri, New Delhi

**Bus Shelters** 

## **Stainless Steel** *ABC - Street Furniture*





#### New Stainless Steel Bus Shelter on Ring Road, New Delhi







BARRICADES

S.S SCULPTURE IN WATER BODY





## **Stainless Steel** *ABC - Street Furniture*













#### Dustbins





## **ENTRY GATE**















### **Stainless Steel ABC - Street Furniture**

#### Walkeshwar, Mumbai





## **Stainless Steel** *ABC - Street Furniture*





#### **Public Convenience**



Paper bin + Ashtray

## New Design for Letter Box (I.I.T. IDC Mumbai)

#### **INDIAN POST**







# Art & Sculptures

# Sculptural Gateway, Raigarh





• The 33m high gateway is India's tallest architectural marvel in Stainless Steel, weighing about 20 metric tonnes at Raigarh, Chhattisgarh.

• The structure consists of framed 273mm dia pipes in 304 grade joined together with connections in a hyperbolic parabolic shape.

Developed by Jindal Stainless Arc Division

# **