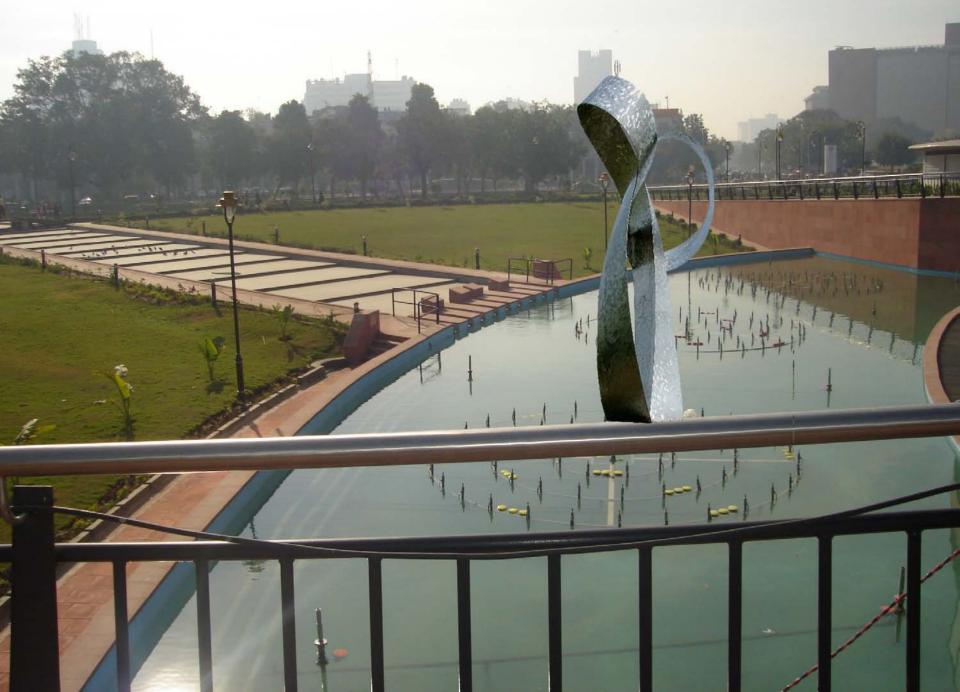

#### New Stainless Steel Bus Shelter on Ring Road, New Delhi

BARRICADES

S.S SCULPTURE IN WATER BODY