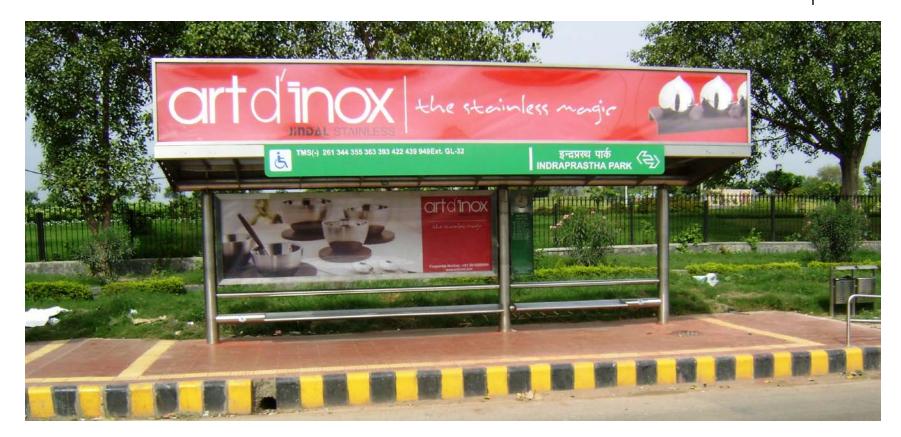

#### New Stainless Steel Bus Shelter on Ring Road, New Delhi

BARRICADES

S.S SCULPTURE IN WATER BODY