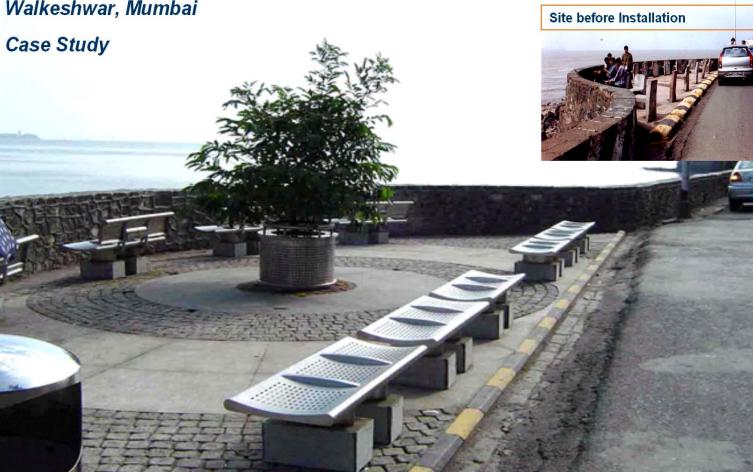

on सूचना Escalators & Handrails Dividers 0 0 0 ..... **Information Board**



Dustbin





#### • Passenger Coaches and Wagons



## Indian Rail SS Showcase





# Stainless Steel in Urban Infrastructure

# **Street Furniture**

- Art & Sculpture
- Sports Stadium
- Airport
- City Transport





# **Street Furniture**

## **Stainless Steel** *ABC - Street Furniture*





JSW Steels, Karnataka



#### Chankyapuri, New Delhi

**Bus Shelters** 

## **Stainless Steel** *ABC - Street Furniture*





#### New Stainless Steel Bus Shelter on Ring Road, New Delhi







BARRICADES

S.S SCULPTURE IN WATER BODY





## **Stainless Steel** *ABC - Street Furniture*













#### Dustbins





## **ENTRY GATE**















### **Stainless Steel ABC - Street Furniture**

#### Walkeshwar, Mumbai





## **Stainless Steel** *ABC - Street Furniture*





#### **Public Convenience**



Paper bin + Ashtray

## New Design for Letter Box (I.I.T. IDC Mumbai)

#### **INDIAN POST**







# Art & Sculptures

# Sculptural Gateway, Raigarh





• The 33m high gateway is India's tallest architectural marvel in Stainless Steel, weighing about 20 metric tonnes at Raigarh, Chhattisgarh.

• The structure consists of framed 273mm dia pipes in 304 grade joined together with connections in a hyperbolic parabolic shape.

Developed by Jindal Stainless Arc Division

# **Stainless Steel Sculpture**





#### JNU, Delhi



Architect: Jatin Das

Unitech, Calcutta

# Stainless Steel Sculpture



Mural at the cargo terminal of Chennai Port





# Around the Globe Public Display for City Beautification

# Stain