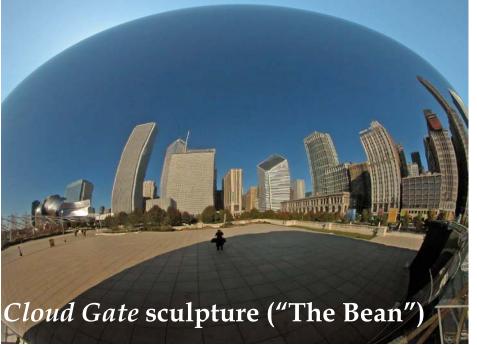

# Stainless Steel Sculpture

#### Millennium Park Chicago

Artist: Anish Kapoor

#### 20 m long, 10 m high, 4 m clearance underneath

168 polished Type 316 stainless steel plates, joined seamlessly together