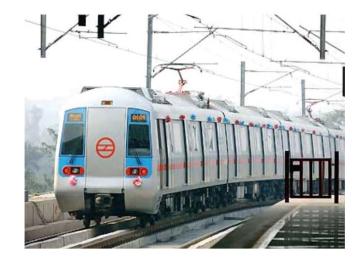

#### Stainless Steel City Transport Delhi Metro

Delhi Metro Rail Corporation -A Success Story

Similar projects are undertaken in other major cities like Mumbai & Bangalore.

All Stainless Steel Coaches